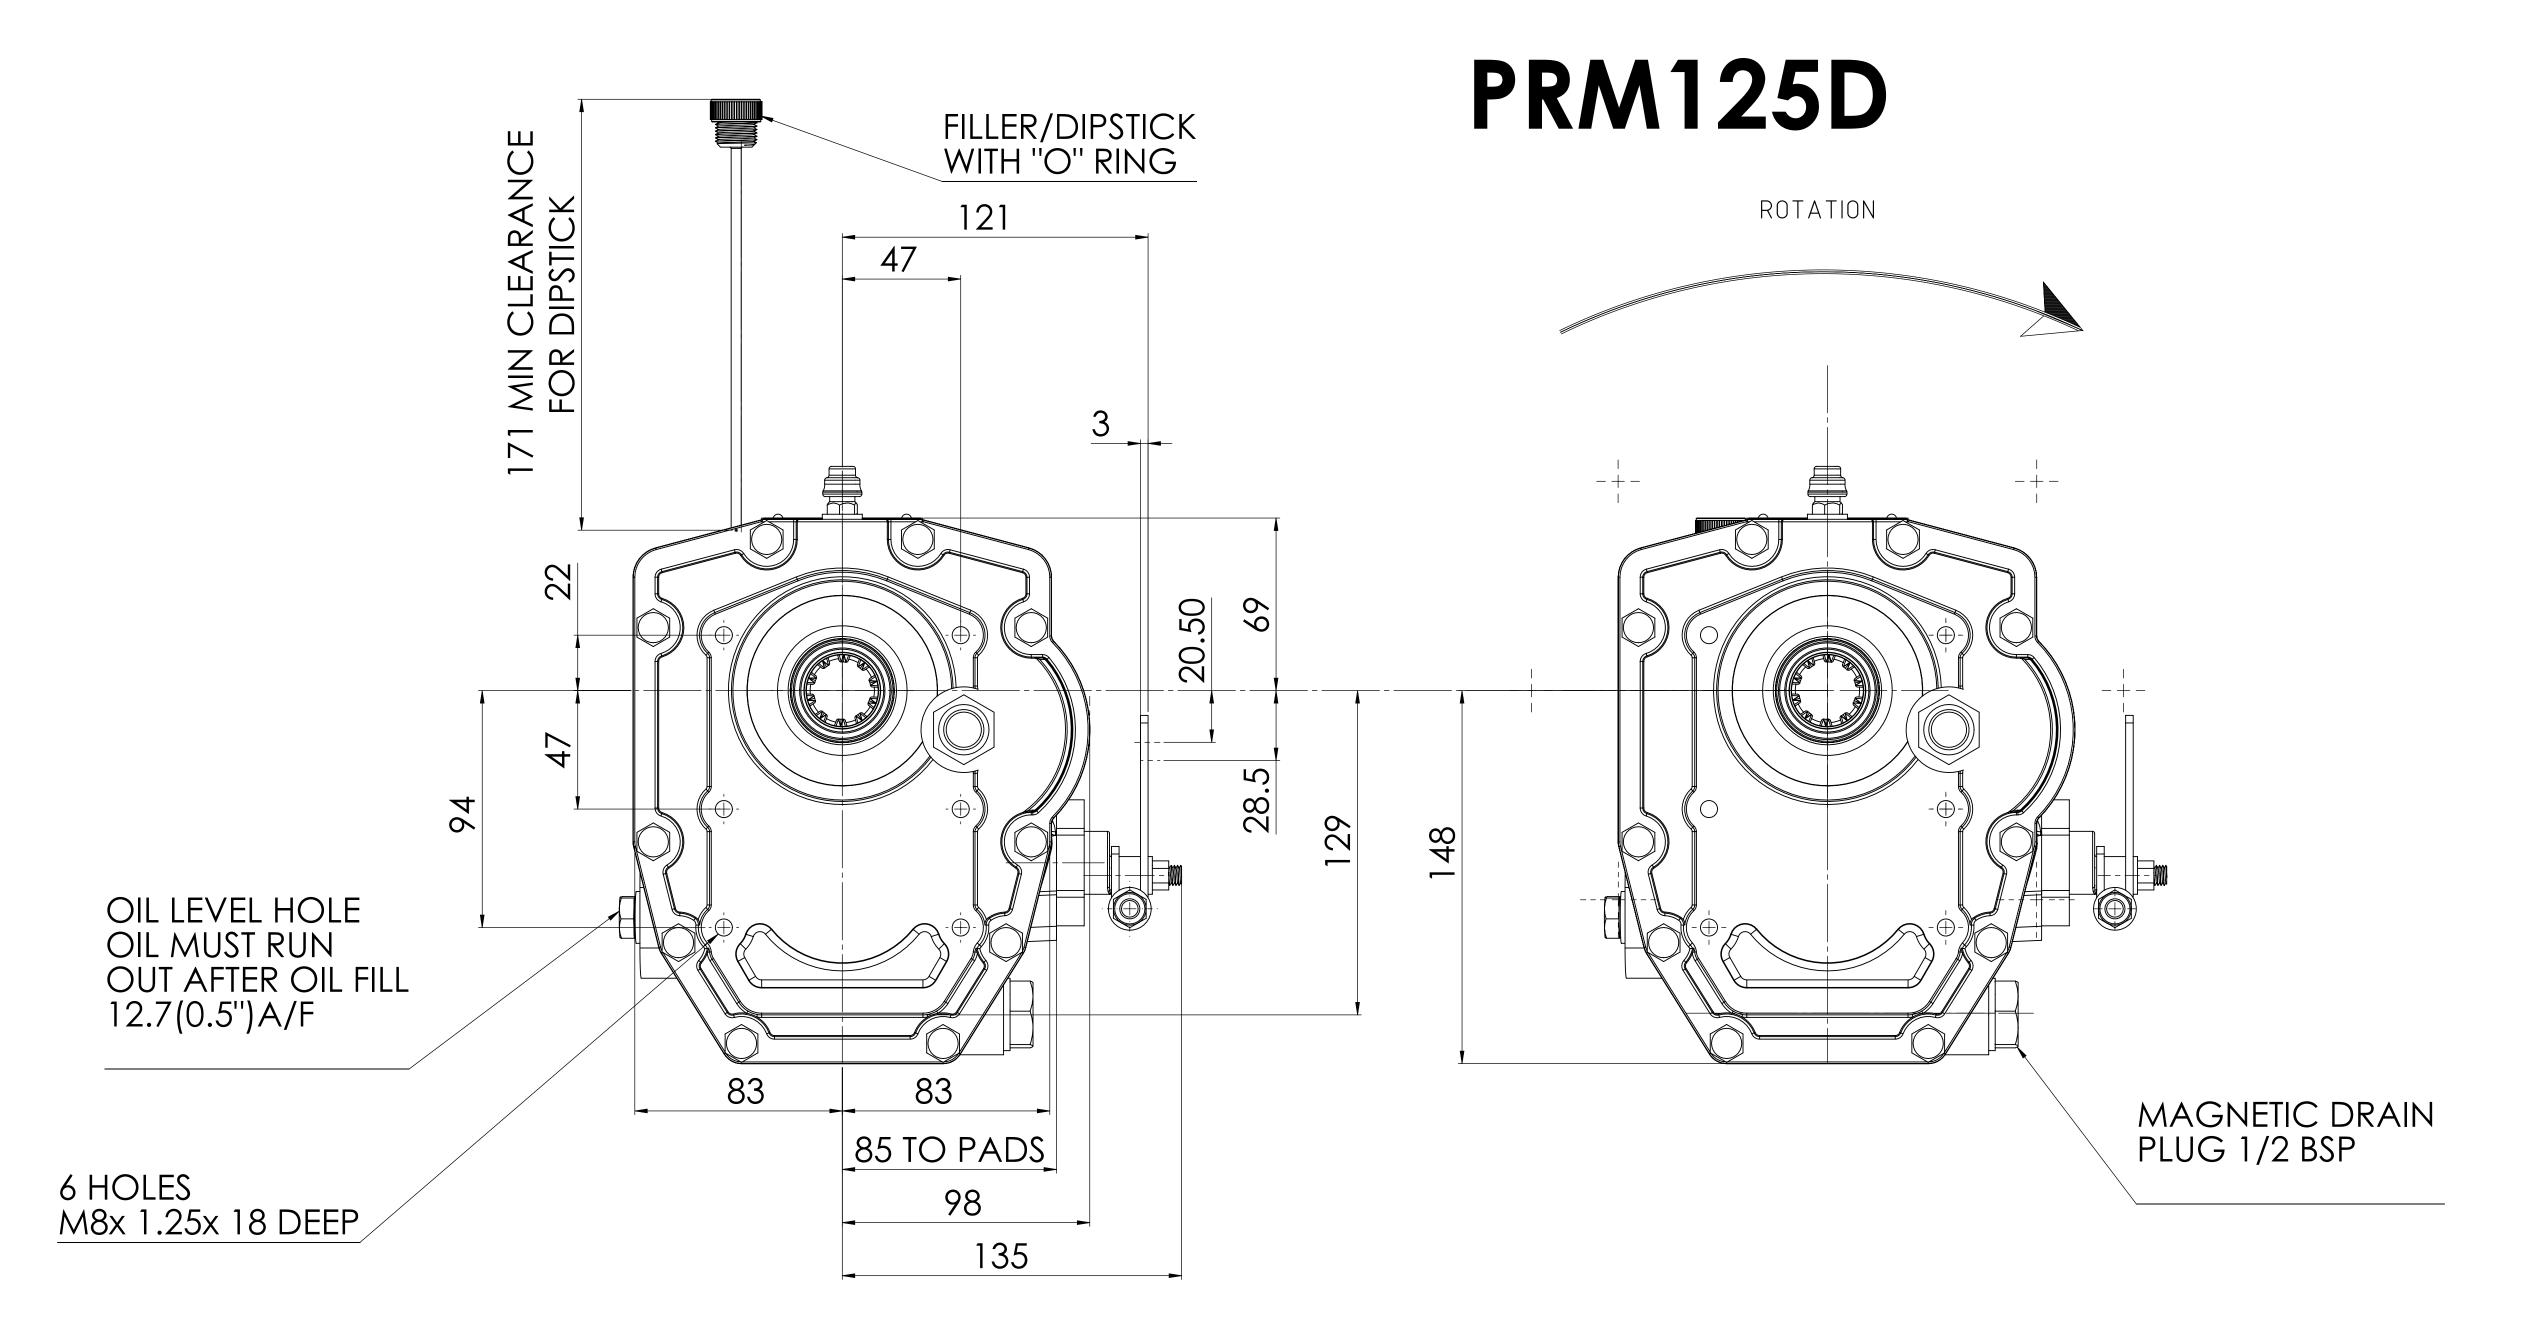

## INSTALLATION ANGLE The maximum fore and aft installation angle

permissable at rest is 15°

IMPORTANT NOTE

All information given in this manual is correct at the time of going to press. However, in the interests of technical progress, design specifications are subject to change without notice. Accordingly, data given herein should be regarded as a general guide only and does not form part of any contract. Any specific performance requirements must be made known to us in writing with customer orders for goods. us in writing with customer orders for goods.

Illustration are aproximate only and do not form part of any contract with us; certified installation drawings are available on request. All goods are supplied in accordance with our standard terms and conditions of sale.