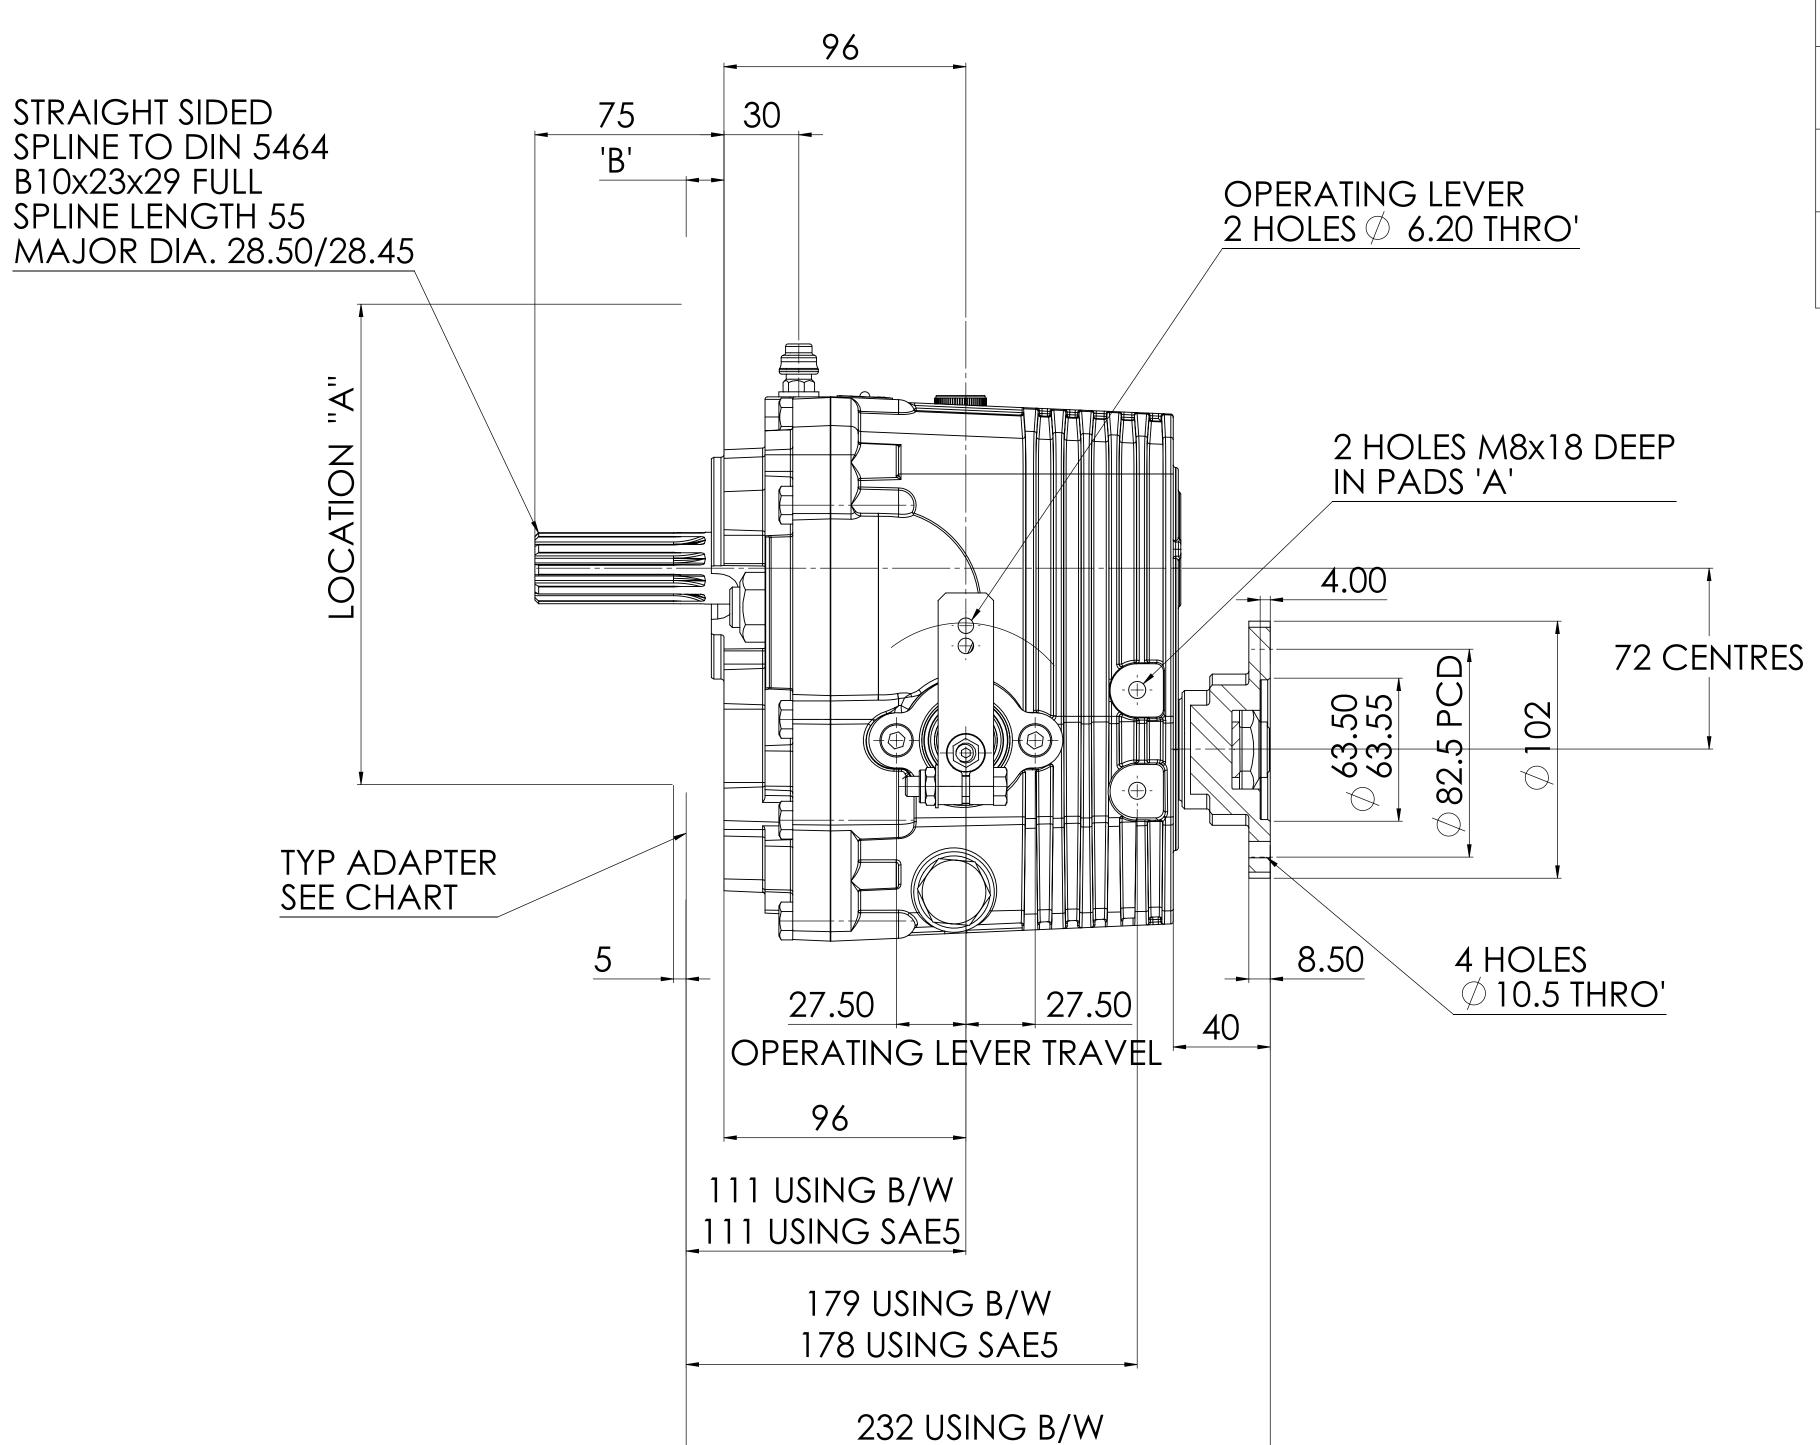

233 USING SAE5

| ADAPTORS | ØA                  | В                 |
|----------|---------------------|-------------------|
| SAE5     | 314.33<br>(12.375") | 16.0<br>(0.63'')  |
| B/W      | 209.55<br>(8.250'') | 15.0<br>(0.591'') |
| SAE4     | 361.95<br>(14.25'') | 19.0<br>(0.75")   |

NOTE: MOVE GEAR SELECTOR LEVER FORWARD i.e. TOWARDS GEARBOX INPUT FOR AHEAD AND REARWARDS FOR ASTERN

## INSTALLATION ANGLE The maximum fore and aft installation angle

permissable at rest is 15°

IMPORTANT NOTE

All information given in this manual is correct at the time of going to press. However, in the interests of technical progress, design specifications are subject to change without notice. Accordingly, data given herein should be regarded as a general guide only and does not form part of any contract. Any specific performance requirements must be made known to us in writing with customer orders for goods. us in writing with customer orders for goods.

Illustration are aproximate only and do not form part of any contract with us; certified installation drawings are available on request. All goods are supplied in accordance with our standard terms and conditions of sale.