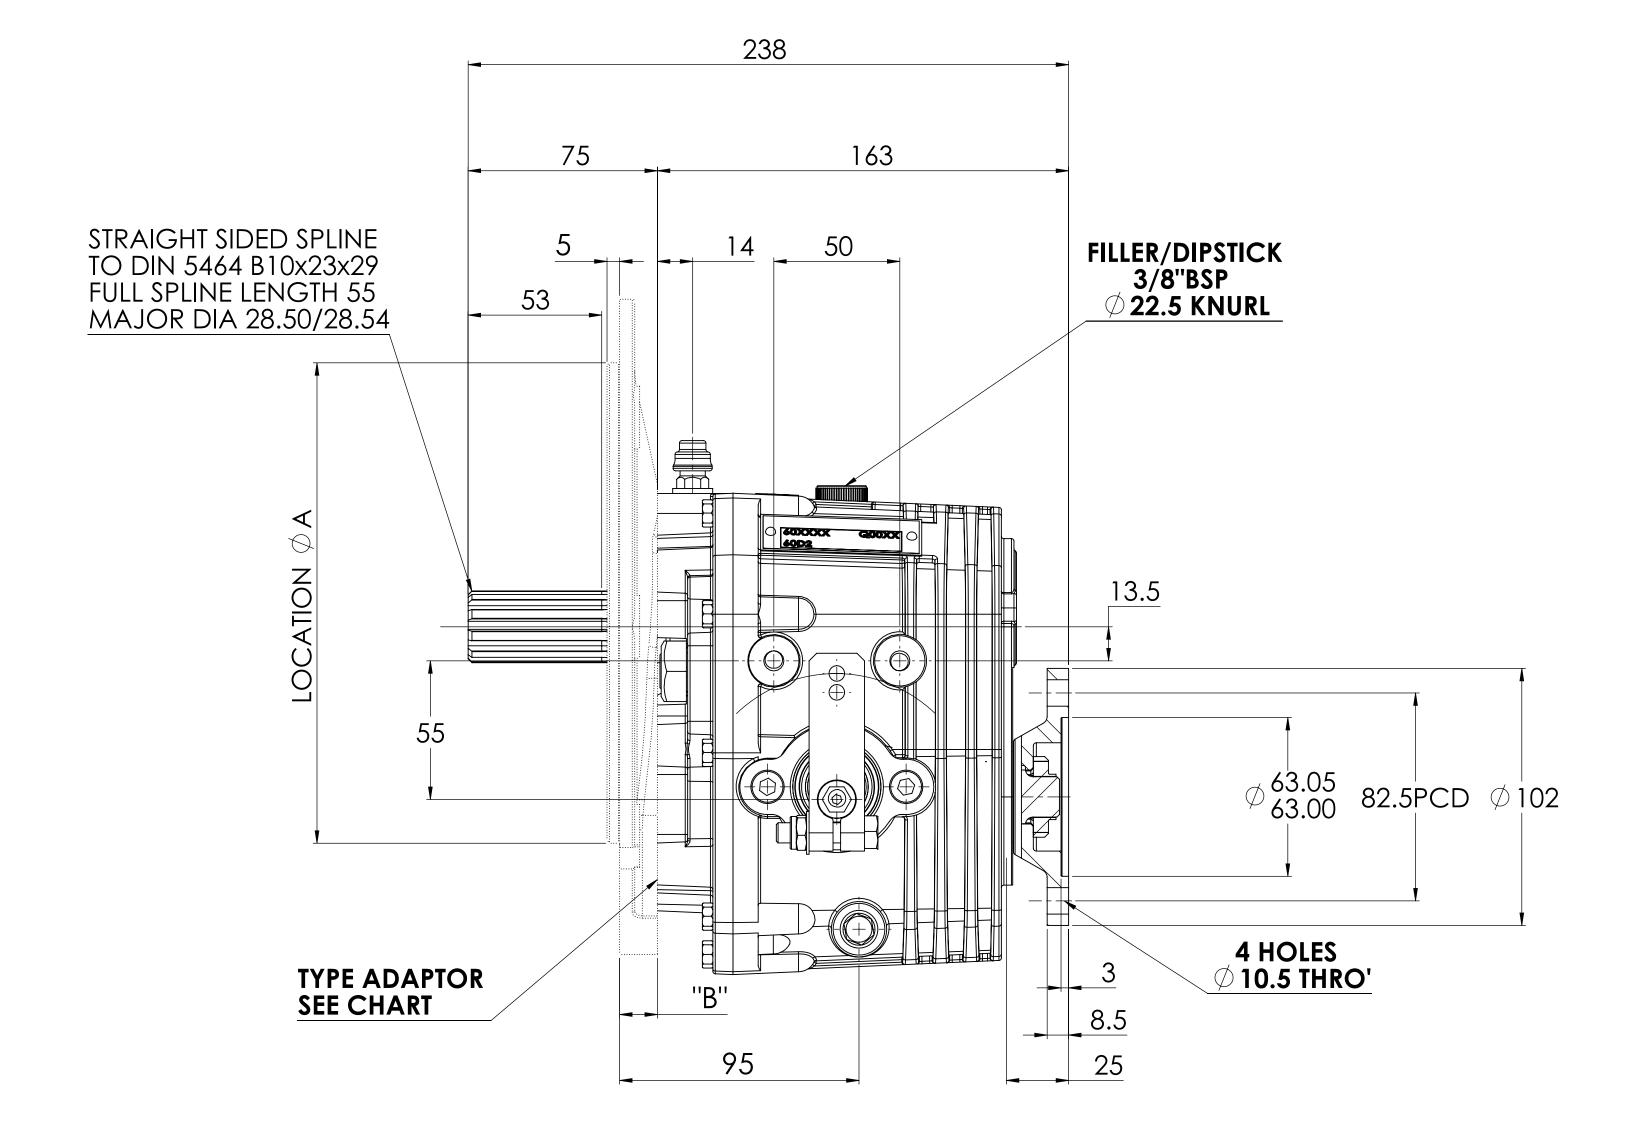

| ADAPTORS | ØA               | В            |
|----------|------------------|--------------|
| SAE5     | 314.33 (12.375") | 16.0(0.63'') |
| B/W      | 209.55(8.250'')  | 15.0(0.591") |

NOTE: MOVE GEAR SELECTOR LEVER FORWARD i.e. TOWARDS GEARBOX INPUT FOR AHEAD AND REARWARDS FOR ASTERN