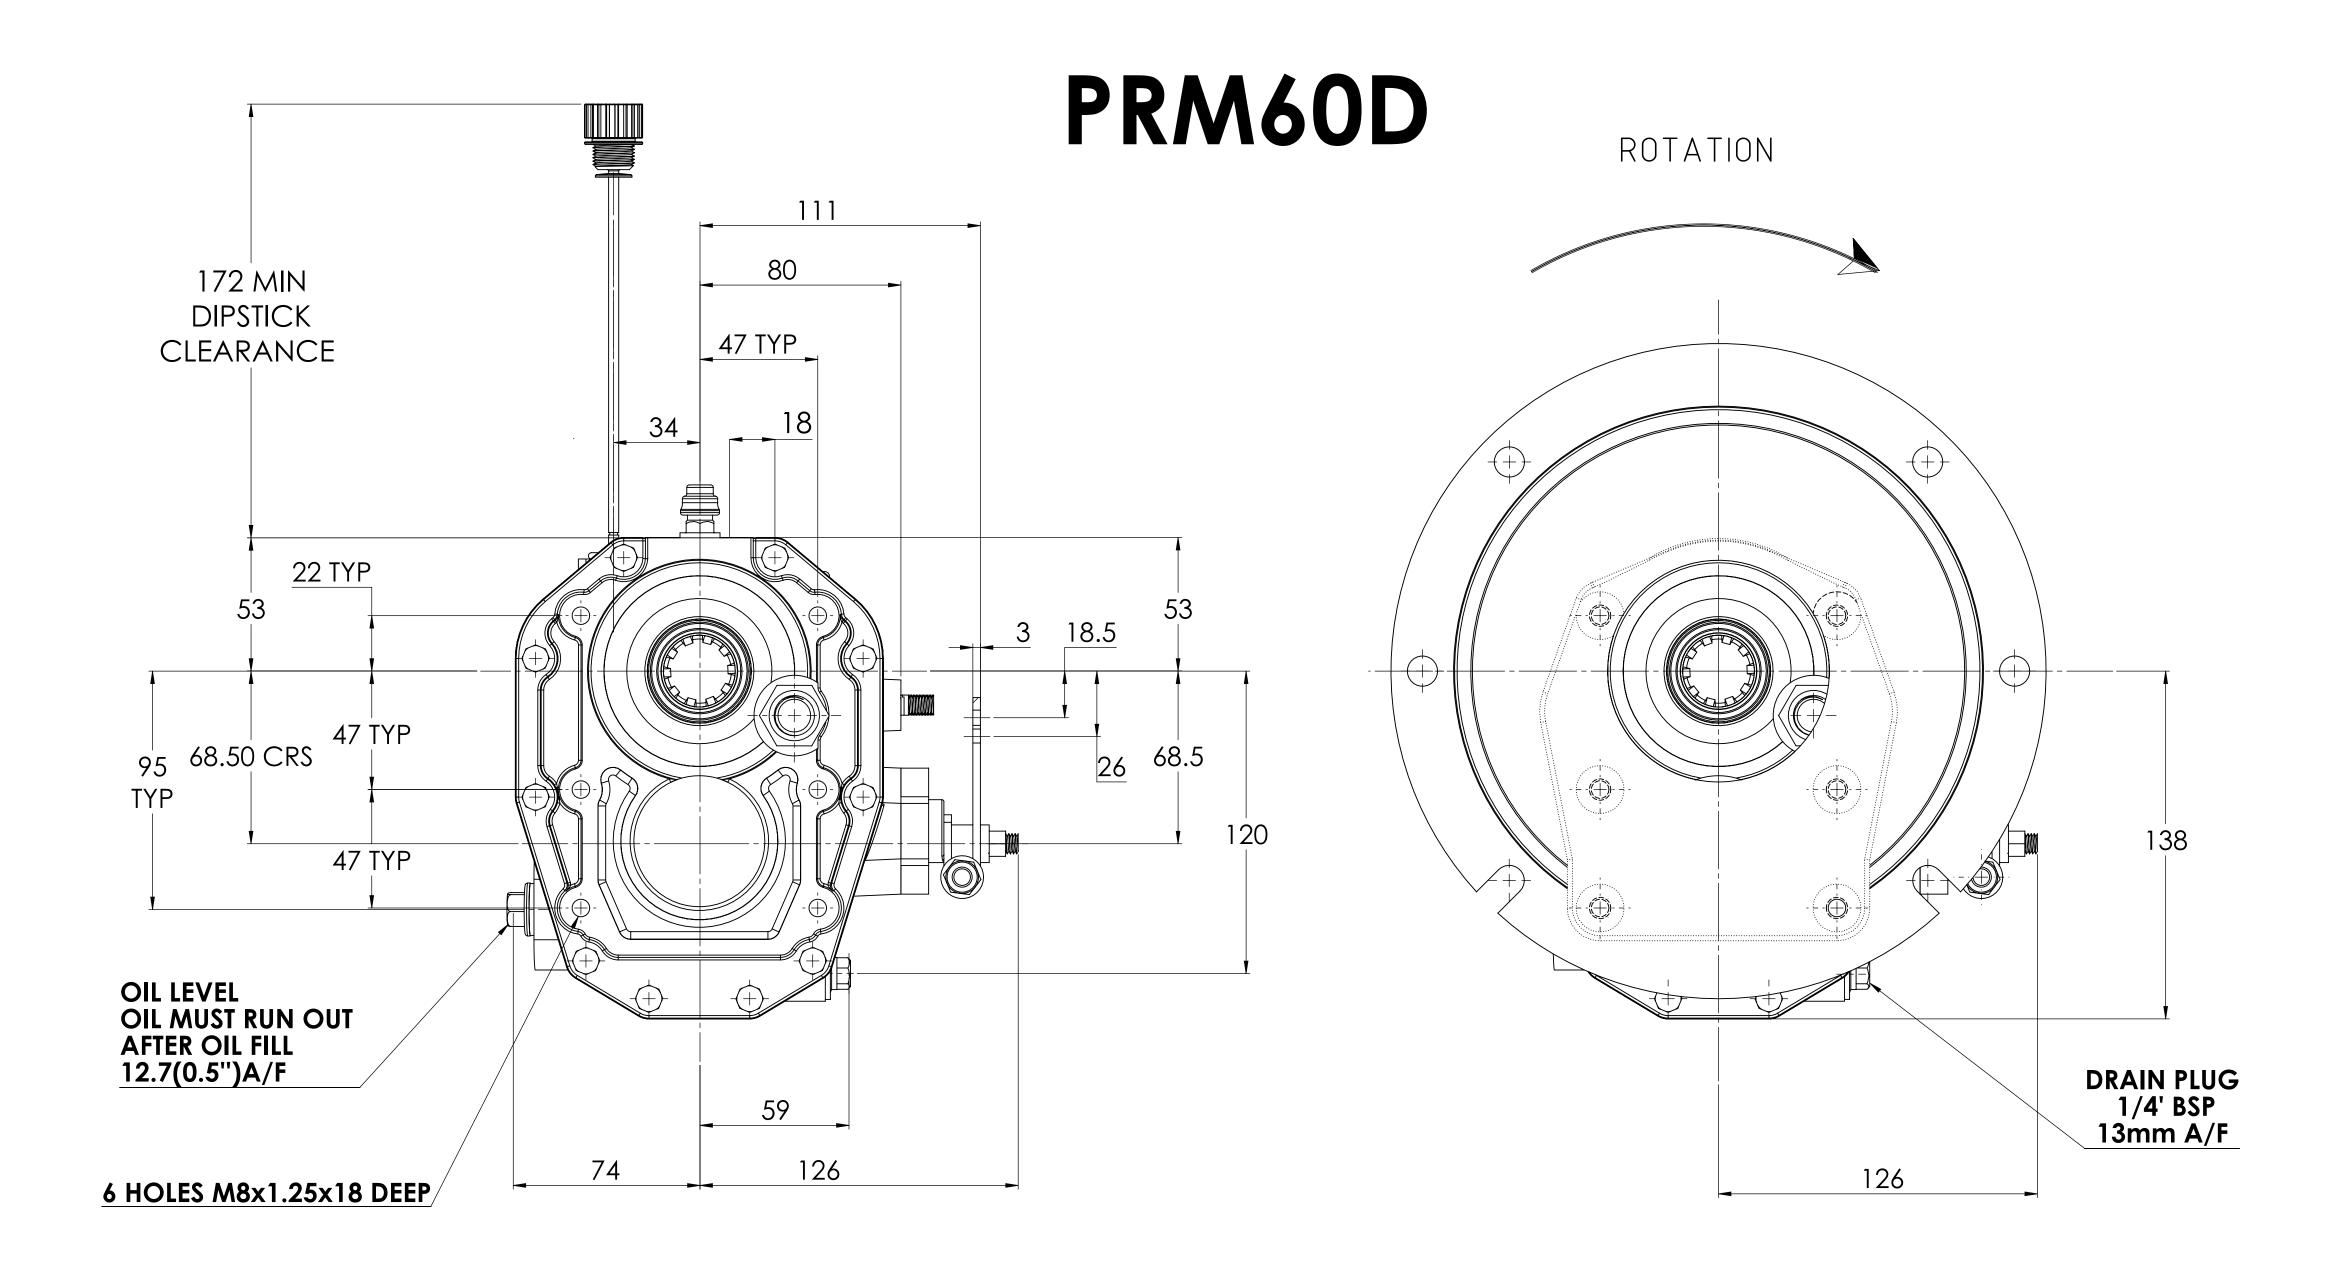

**INSTALLATION ANGLE**The maximum fore and aft installation angle permissable at rest is 15°

**IMPORTANT NOTE** 

All information given in this manual is correct at the time of going to press. However, in the interests of technical progress, design specifications are subject to change without notice. Accordingly, data given herein should be regarded as a general guide only and does not form part of any contract. Any specific performance requirements must be made known to us in writing with customer orders for goods. Illustration are aproximate only and do not form part of any contract with us; certified installation drawings are available on request. All goods are supplied in accordance with our standard terms and conditions of sale.